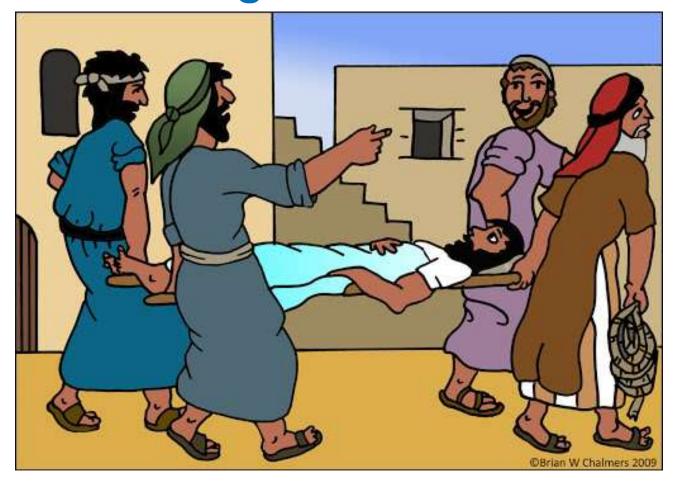

## How To Bring a Friend To Jesus

"and they came, bringing to Him a paralytic, carried by four men"

Mark 2:3